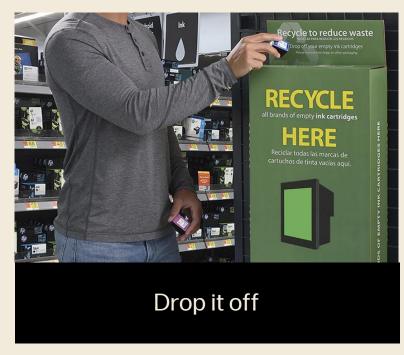

Order FREE shipping labels, envelopes, or boxes for an easy pack-and-ship experience

Drop off your Original HP Cartridges at a participating location near you for no cost

If you have more than 76 toner cartridges or more than 1,000 ink cartridges, schedule a free pallet pickup

Free recycling though HP Planet Partners<sup>1</sup>

Go to hp.com/go/hprecycle

For use in APJ only

Order box delivery and pick-up services for bulk quantities

Drop off your Original HP Cartridges at a participating location near you for no cost