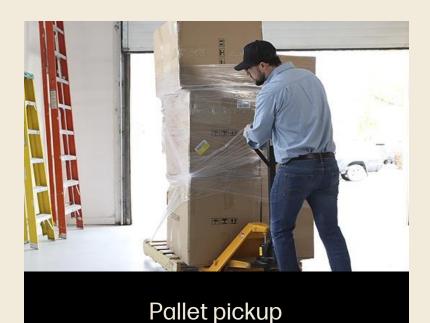

Order FREE shipping labels, envelopes, or boxes for an easy pack-and-ship experience

Drop off your Original HP Cartridges at a participating location near you for no cost

If you have more than 76 toner cartridges or more than 1,000 ink cartridges, schedule a free pallet pickup

If you have more than 76 toner cartridges or more than 1,000 ink cartridges, schedule a free pallet pickup

Free recycling though HP Planet Partners<sup>1</sup>

Go to hp.com/go/hprecycle

For use in EMEA only