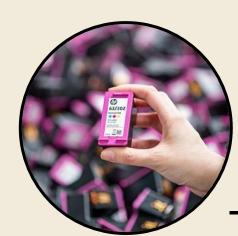

## Print. Recycle. Repeat.

Join us in driving real change

In the HP closed-loop recycling process, nothing ends up in a landfill.

Materials are separated and refined for use as raw materials in new Original HP Cartridges.<sup>1</sup> You can buy new products made with recycled materials.

You purchase an
Original HP product with
recyclable materials.

HP uses the recycled materials in new Original HP Cartridges.

You send your used cartridges to HP's vendor recycling facility.

HP adds other post-consumer recycled materials.