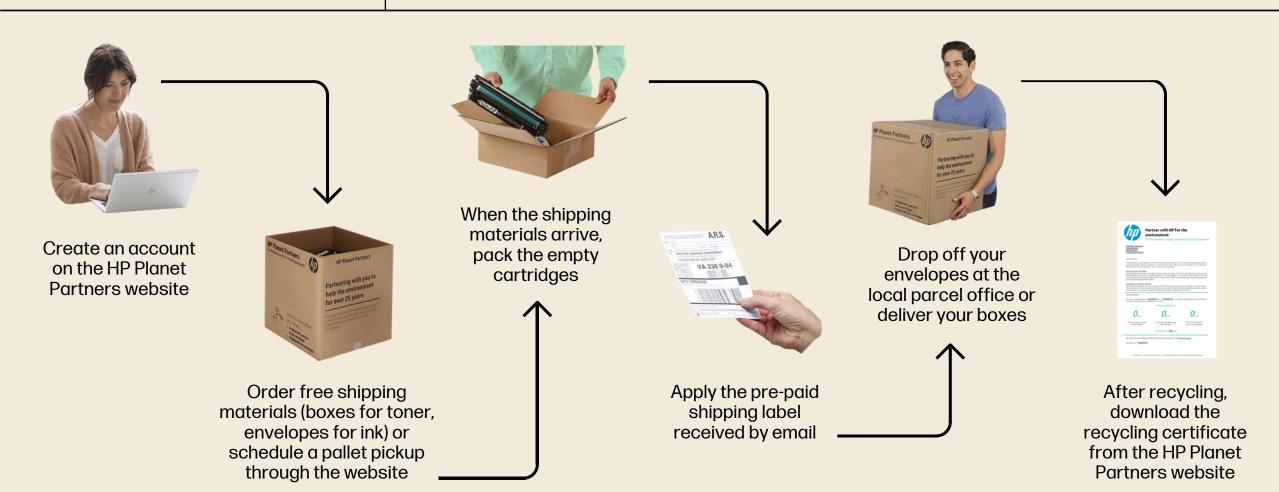

### Simple step-by-step recycling process

Easily recycle larger quantities

Go to hp.com/go/hprecycle

## Sign in to enjoy easier, quicker ordering

Go to <a href="https://hprecycle">hp.com/go/hprecycle</a>

One-click re-ordering for recycling materials

Order tracking

Account linking for multiple locations<sup>7</sup>

Order FREE shipping labels, envelopes, or boxes for an easy pack-and-ship experience

Drop off your Original HP Cartridges at a participating location near you for no cost

If you have more than 76 toner cartridges or more than 1,000 ink cartridges, schedule a free pallet pickup