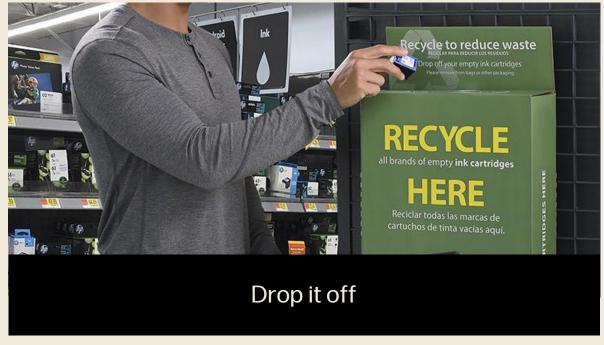

Order FREE shipping labels, envelopes, or boxes for an easy pack-and-ship experience

Drop off your Original HP Cartridges at a participating location near you for no cost

If you have more than 76 toner cartridges or more than 1,000 ink cartridges, schedule a free pallet pickup

Free recycling though HP Planet Partners<sup>1</sup>

Go to hp.com/go/hprecycle

For use in LA only

Order box delivery and pick-up services for bulk quantities

Drop off your Original HP Cartridges at a participating location near you for no cost

Free recycling though HP Planet Partners<sup>1</sup>

Go to hp.com/go/hprecycle

For use in APJ only

Order box delivery and pick-up services for bulk quantities

Drop off your Original HP Cartridges at a participating location near you for no cost