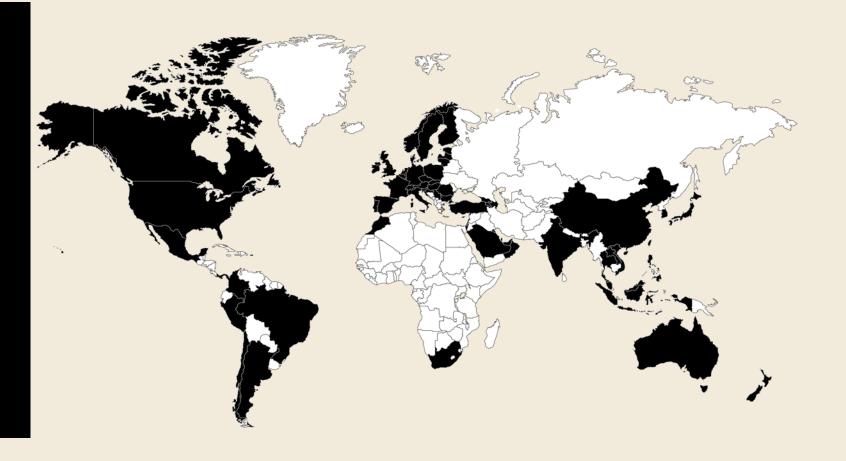

### The reach of HP Planet Partners

HP's free and easy recycling program<sup>1</sup>

Check HP recycling services availability by country at <a href="hp.com/recycle">hp.com/recycle</a>.

HP Planet Partners manages a broad network of HP third-party recycling vendors.

60+

countries where HP offers ink and toner recycling.<sup>1</sup>