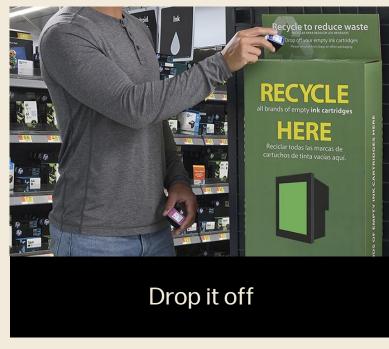

Order FREE shipping labels, envelopes, or boxes for an easy pack-and-ship experience

Drop off your Original HP Cartridges at a participating location near you for no cost

If you have more than 76 toner cartridges or more than 1,000 ink cartridges, schedule a free pallet pickup