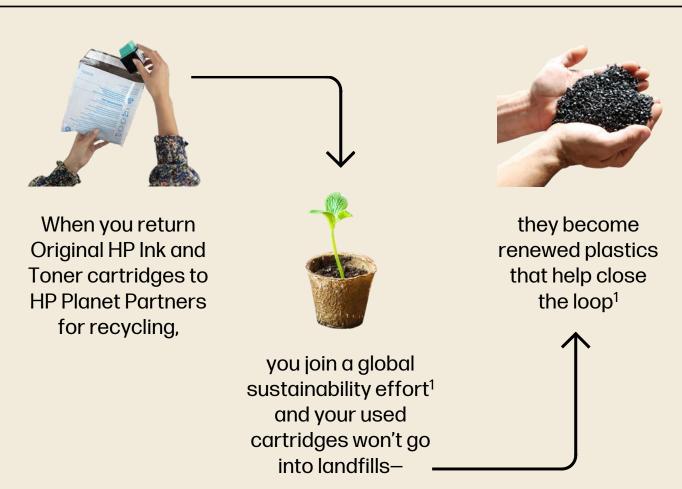

## Print. Recycle. Repeat.

Join us in driving real change

In the HP closed-loop recycling process, nothing ends up in a landfill.

Materials are separated and refined for use as raw materials in new Original HP Cartridges.<sup>1</sup> You can buy new products made with recycled materials.

You purchase an
Original HP product with
recyclable materials.

HP uses the recycled materials in new Original HP Cartridges.

You send your used cartridges to HP's vendor recycling facility.

HP adds other post-consumer recycled materials.

HP sorts, then disassembles and shreds the materials.