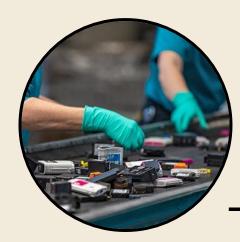

# The HP recycling process<sup>1</sup>

#### Collecting

Used cartridges are collected and transported to HP-approved recycling facilities.

#### Sorting

Materials are sorted and other components are removed.